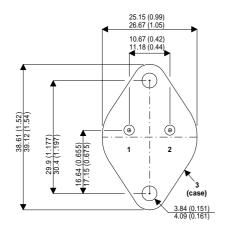

Dimensions in mm (inches).

## Bipolar PNP Device in a Hermetically sealed TO3 Metal Package.

## TO3 (TO204AA) PINOUTS

1 – Base 2 – Emitter Case - Collector

| Parameter                 | Test Conditions          | Min. | Тур. | Max. | Units |
|---------------------------|--------------------------|------|------|------|-------|
| V <sub>CEO</sub> *        |                          |      |      | 100  | V     |
| I <sub>C(CONT)</sub>      |                          |      |      | 6    | Α     |
| h <sub>FE</sub>           | @ $2/3 (V_{CE} / I_{C})$ | 25   |      | 100  | -     |
| f <sub>t</sub>            |                          |      |      |      | Hz    |
| P <sub>D</sub>            |                          |      |      | 150  | W     |
| * Maximum Working Voltage |                          |      |      |      |       |