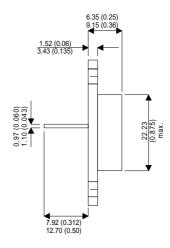

Dimensions in mm (inches).

## Bipolar PNP Device in a Hermetically sealed TO3 Metal Package.

## TO3 (TO204AA) PINOUTS

1 – Base 2 – Emitter Case - Collector

| Parameter                 | Test Conditions          | Min. | Тур. | Max. | Units |
|---------------------------|--------------------------|------|------|------|-------|
| V <sub>CEO</sub> *        |                          |      |      | 100  | V     |
| I <sub>C(CONT)</sub>      |                          |      |      | 6    | Α     |
| h <sub>FE</sub>           | @ $2/3 (V_{CE} / I_{C})$ | 25   |      | 100  | -     |
| f <sub>t</sub>            |                          |      |      |      | Hz    |
| P <sub>D</sub>            |                          |      |      | 150  | W     |
| * Maximum Working Voltage |                          |      |      |      |       |